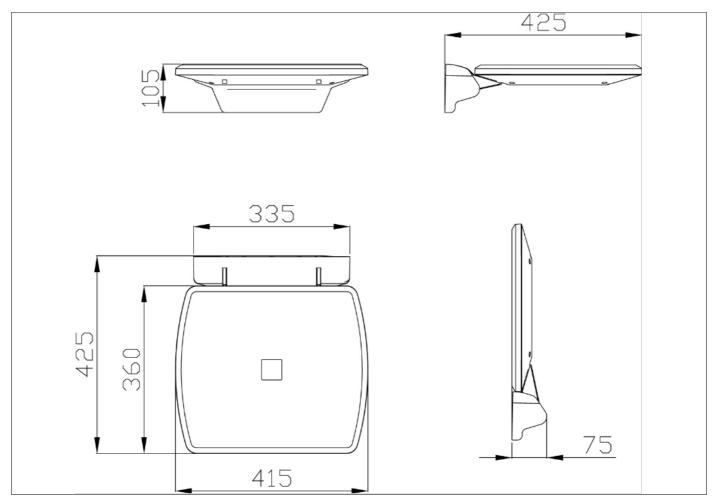

Seat, folding, ABS seat and AISI 304 frame

Code G27JDS43 Series Urban People®

Net weight kg 3,25 Dimensions [WxDxH] mm 415x425x105

In use weight capacity Vertical kg 150