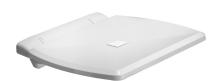

Seat, folding, ABS seat and AISI 304 frame

Code G27JDS43 Series Urban People®

Net weight kg 3,25 Dimensions [WxDxH] mm 415x425x105

In use weight capacity Vertical kg 150