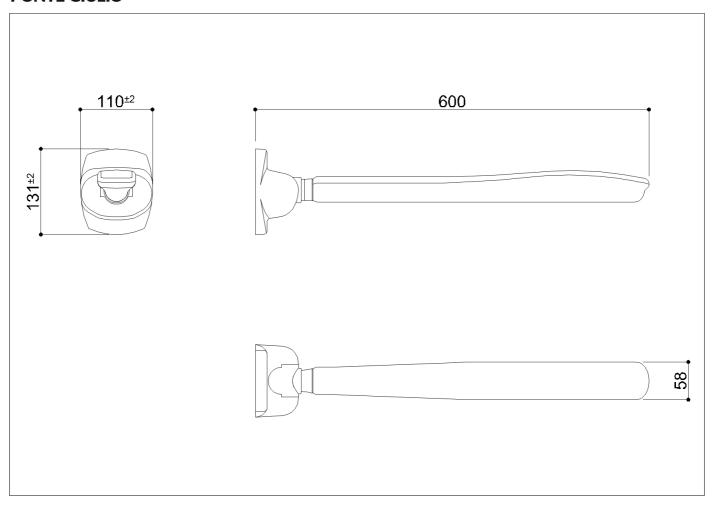

## Code G27JCS82 Series Urban People

Net weight kg 2,6 Dimensions [WxDxH] mm 110x600x131

In use weight capacity Vertical kg 120 Horizontal Kg 30