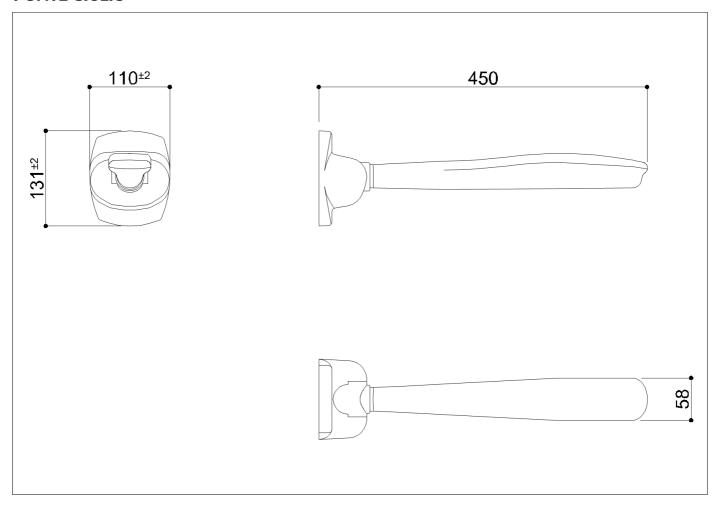

## Code G27JCS81 Series Urban People

Net weight kg 1,95 Dimensions [WxDxH] mm 110x450x131

In use weight capacity Vertical kg 150 Horizontal Kg 30