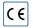

## **Packaging information**

Type of package Nylon bag in cardboard packaging

Dimensions [WxDxH] mm 655x205x110 Weight kg 2,9

Folding arm rest made of ergonomic, warm to the touch, white polyethilene

Net weight kg 3,25 Dimensions [WxDxH] mm 110x750x130,5 In use weight capacity Vertical kg 100 Horizontal Kg 30