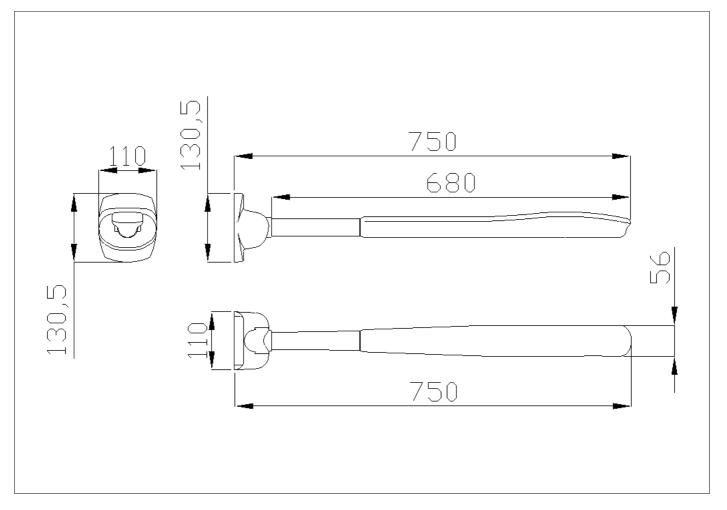

Folding arm rest made of ergonomic, warm to the touch, white polyethilene LD

| Net weight kg   | 3,25 Din | nensions [Wx | DxH] n | 110x750x      | 130,5 |  |
|-----------------|----------|--------------|--------|---------------|-------|--|
| In use weight o | capacity | Vertical kg  | 100    | Horizontal Kg | 30    |  |