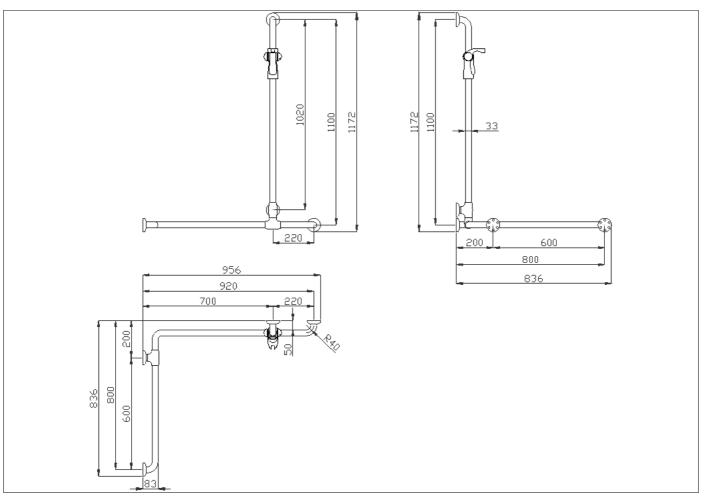

#### Basic technical data sheet

Corner and vertical grab bar made of zinc-plated steel pipe, coated with antimicrobial, biocompatible and warm-to-the-touch vinyl. Equipped with hand shower holder

### Code G27JOS05 Series Urban People®

| Net weight kg                                                                                                                                                                                  | 6,7 Dimensions | ; [WxDxH] mn     | n 836x956x1   | 172 |  |  |  |
|------------------------------------------------------------------------------------------------------------------------------------------------------------------------------------------------|----------------|------------------|---------------|-----|--|--|--|
| In use weight ca                                                                                                                                                                               | pacity Vertio  | <i>al kg</i> 150 | Horizontal Kg | 150 |  |  |  |
| Use and installation info                                                                                                                                                                      |                |                  |               |     |  |  |  |
| Use Wall in                                                                                                                                                                                    | stallation     |                  |               |     |  |  |  |
| Cleaning                                                                                                                                                                                       |                |                  |               |     |  |  |  |
| Clean using pure water and home disinfectants which have been sufficiently diluted in water. Do not use abrasive detergents and trichloroethylene, oxygenated water or acetone-based solvents. |                |                  |               |     |  |  |  |
| Factor and Fischer OV 0.0470 is as included with the product                                                                                                                                   |                |                  |               |     |  |  |  |

Fasteners Fischer SX 8 6x70 Inox Included with the product