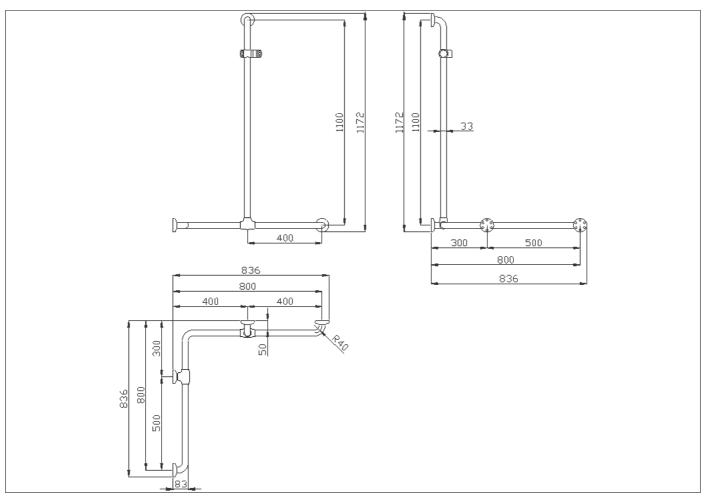

#### Basic technical data sheet

Corner and vertical grab bar made of zinc-plated steel pipe, coated with antimicrobial, biocompatible and warm-to-the-touch vinyl. Equipped with hand shower holder

### Code G27JOS04 Series Urban People®

| Net weight kg                                                                                                                                                                                  | 3,5 Dimen                                               | sions [WxD  | xH] mr | n 836x836x1 <sup>2</sup> | 172 |  |  |  |
|------------------------------------------------------------------------------------------------------------------------------------------------------------------------------------------------|---------------------------------------------------------|-------------|--------|--------------------------|-----|--|--|--|
| In use weight capacity                                                                                                                                                                         |                                                         | Vertical kg | 150    | Horizontal Kg            | 150 |  |  |  |
| Use and installa                                                                                                                                                                               | tion info                                               |             |        |                          |     |  |  |  |
| Use Wall ins                                                                                                                                                                                   | stallation                                              |             |        |                          |     |  |  |  |
| Cleaning                                                                                                                                                                                       |                                                         |             |        |                          |     |  |  |  |
| Clean using pure water and home disinfectants which have been sufficiently diluted in water. Do not use abrasive detergents and trichloroethylene, oxygenated water or acetone-based solvents. |                                                         |             |        |                          |     |  |  |  |
| Fasteners                                                                                                                                                                                      | teners Fischer SX 8 6x70 Inox Included with the product |             |        |                          |     |  |  |  |