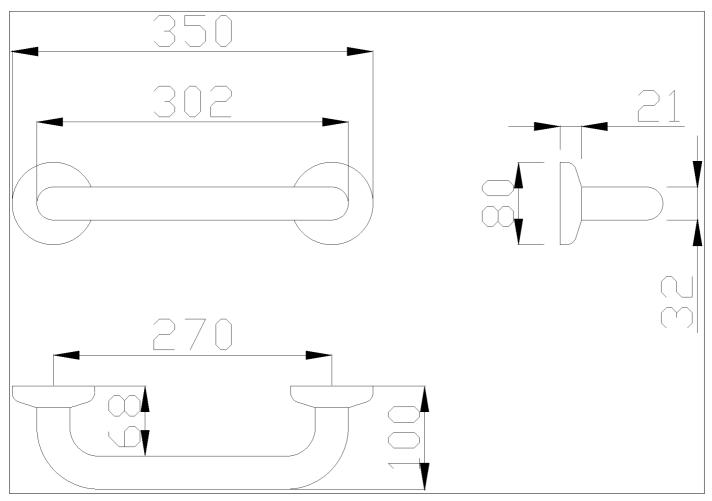

Straight grab bar made of seamless stainless steel AISI 304 pipe, with polished finish

Code G29JAS01 Series Polished steel

Net weight kg 0,75 Dimensions [WxDxH] mm 350x100x80

In use weight capacity Vertical kg 150