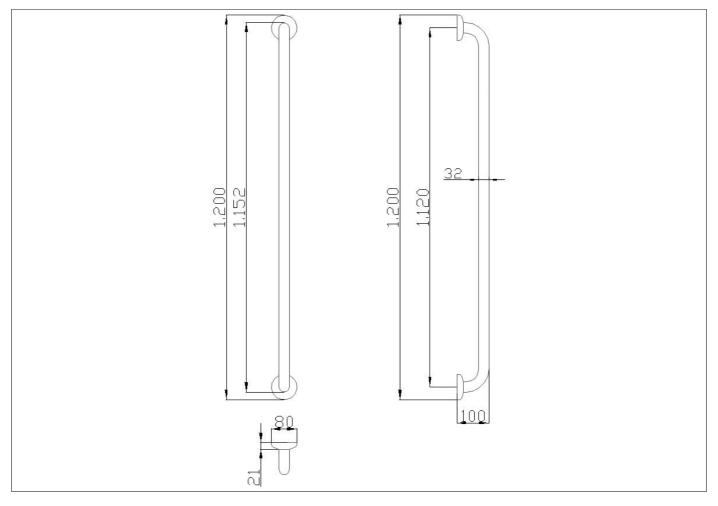

Straight grab bar made of seamless stainless steel AISI 304 pipe, with polished finish

Code G29JAS09 Series Polished steel

Net weight kg 1,67 Dimensions [WxDxH] mm 80x100x1200

In use weight capacity Vertical kg 150