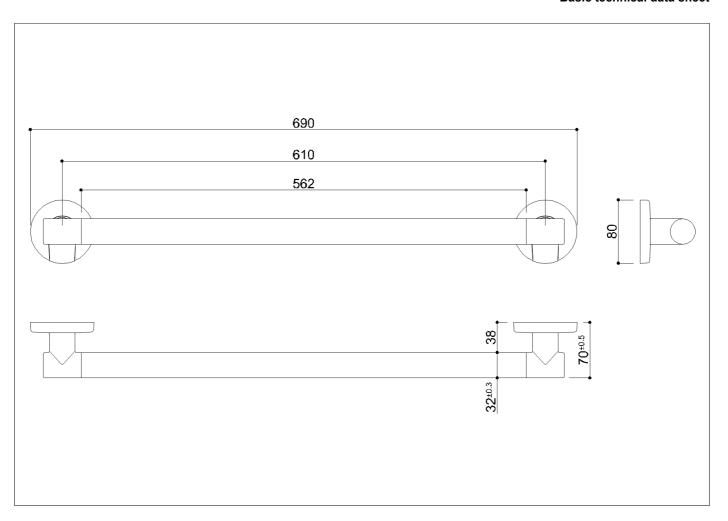

### Code DR14 Series Designer Rail

Net weight kg 0,79 Dimensions [WxDxH] mm 690x70x80

In use weight capacity Vertical kg 150

Use and installation info

Fasteners