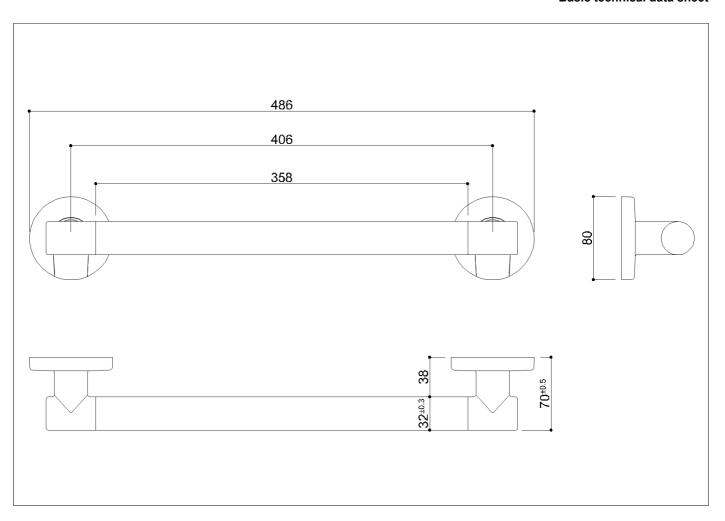

# Code DR12 Series Designer Rail

Net weight kg 0,58 Dimensions [WxDxH] mm 486x70x80

In use weight capacity Vertical kg 150