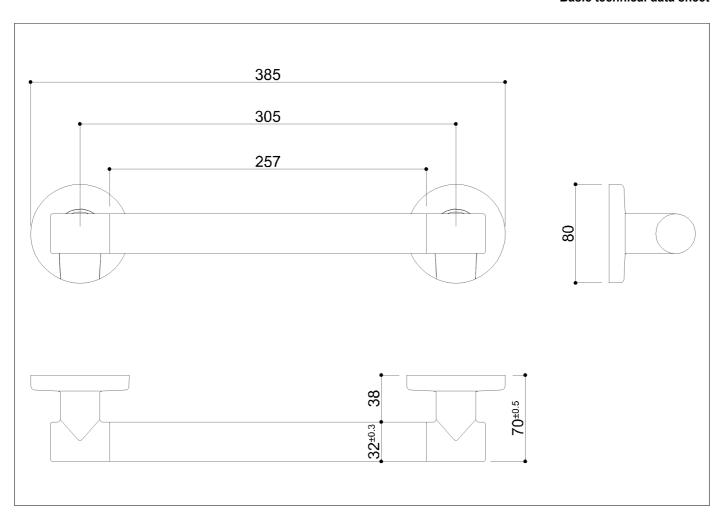

# Code DR11 Series Designer Rail

Net weight kg 0,38 Dimensions [WxDxH] mm 385x70x80

In use weight capacity Vertical kg 150