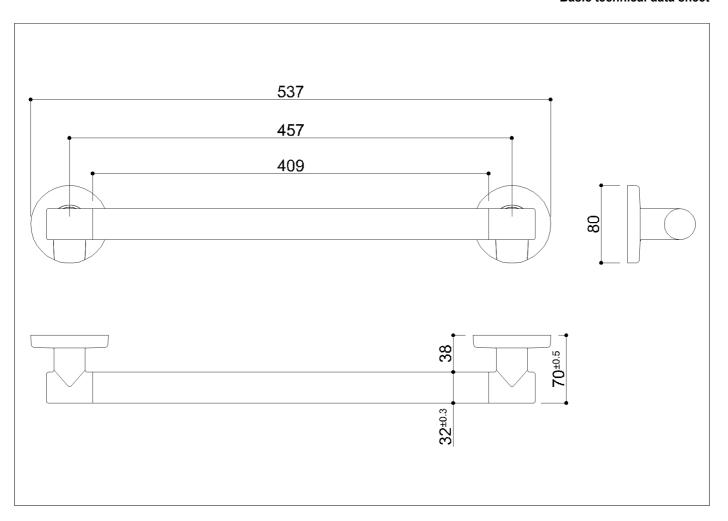

# Code DR13 Series Designer Rail

Net weight kg 0,63 Dimensions [WxDxH] mm 537x70x80

In use weight capacity Vertical kg 150