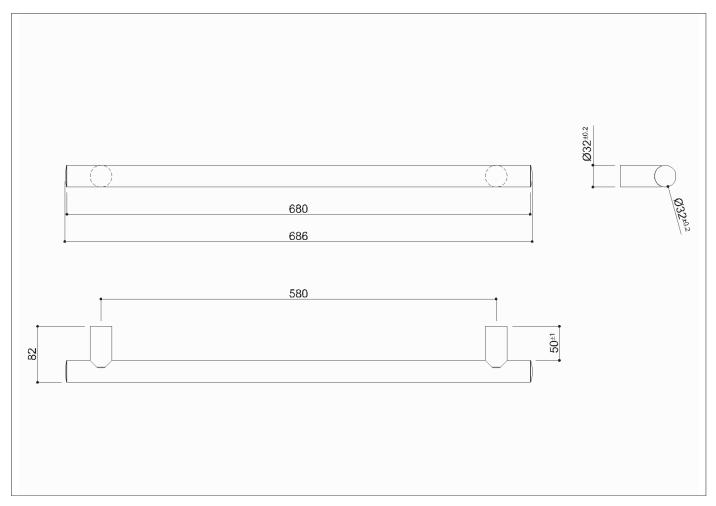

CE

Code dr35 Series Designer Rail

RAIL Net weight kg 1,066 Dimensions [WXDXH] mm 680x82x32 In use weight capacity vertical kg 150

SCREWS Weight kg 0,031

PACKAGING Weight kg 0,207

TOTAL PACKAGING Weight kg 1,304