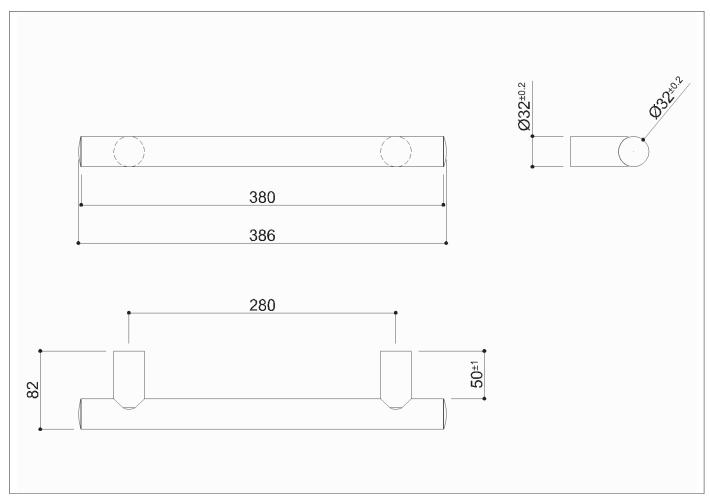

## Code dr12 Series Designer Rail

RAIL Net weight kg 0,749 Dimensions [WXDXH] mm 380x82x32 In use weight capacity vertical kg 150

SCREWS Weight kg 0,031

PACKAGING Weight kg 0,207

TOTAL PACKAGING Weight kg 0,987