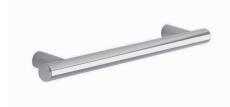

## Code dr12 Series Designer Rail

RAIL Net weight kg 0,749 Dimensions [WXDXH] mm 380x82x32 In use weight capacity vertical kg 150

SCREWS Weight kg 0,031

PACKAGING Weight kg 0,207

TOTAL PACKAGING Weight kg 0,987