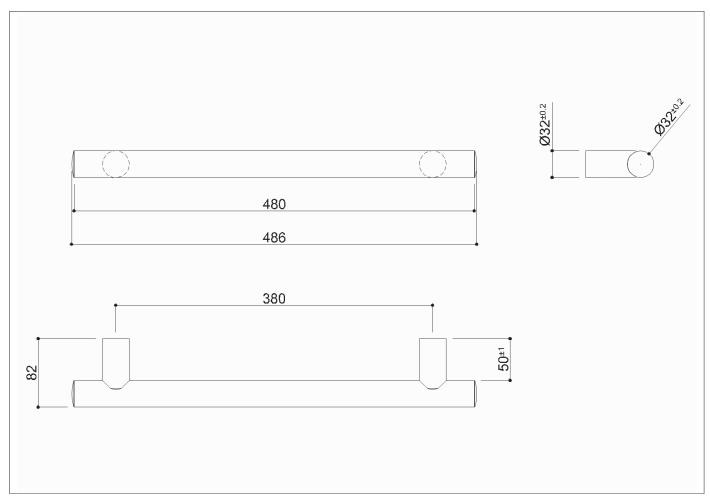

## Code dr33 Series Designer Rail

RAIL Net weight kg 0,847 Dimensions [WXDXH] mm 480x82x32 In use weight capacity vertical kg 150

SCREWS Weight kg 0,031

PACKAGING Weight kg 0,207

TOTAL PACKAGING Weight kg 1,085