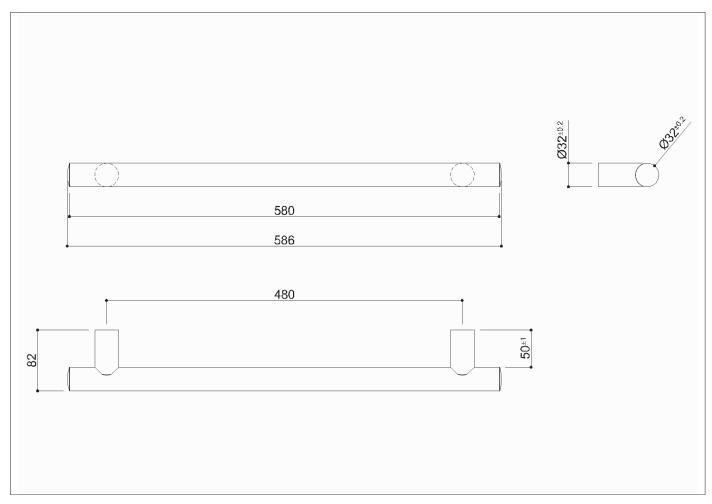

CE

Code dr34 Series Designer Rail

RAIL Net weight kg 0,973 Dimensions [WXDXH] mm 580x82x32 In use weight capacity vertical kg 150

SCREWS Weight kg 0,031

PACKAGING Weight kg 0,207

**TOTAL PACKAGING** Weight kg 1,211