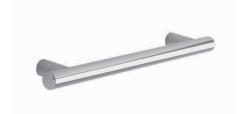

CE

Code dr34 Series Designer Rail

RAIL Net weight kg 0,973 Dimensions [WXDXH] mm 580x82x32 In use weight capacity vertical kg 150

SCREWS Weight kg 0,031

PACKAGING Weight kg 0,207

**TOTAL PACKAGING** Weight kg 1,211