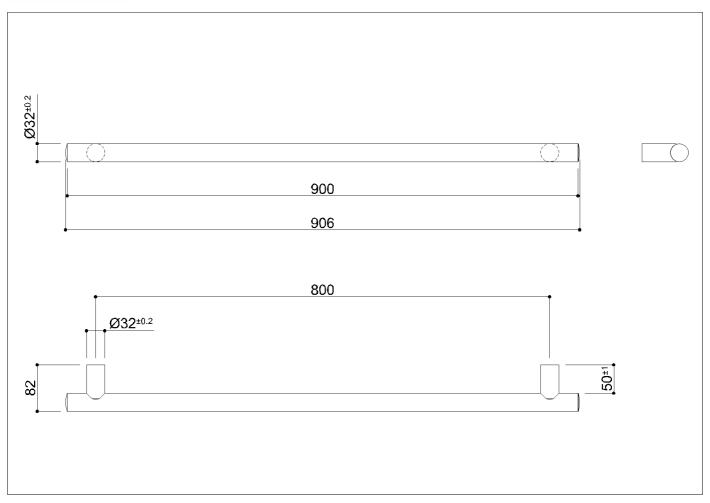

# Code G18UAS37 Series

Net weight kg 1,305 Dimensions [WxDxH] mm 906x82x32

In use weight capacity Vertical kg 150