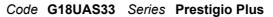

### **Available colours**

N2 Glossy, W2 Warm white, T6 Sand, PA Cherry, D8 Oxyde Grey

Net weight kg 0,98 Dimensions [WxDxH] mm 586x82x32

In use weight capacity Vertical kg 150

### **Available colours**

N2 Glossy, D8 Oxyde Grey, PA Cherry, T6 Sand, W2 Warm white

Flangeless straight safety grab rail come in a range of lengths and colours with satin finished end caps. The grab rail body is made of  $\emptyset$  32x1,5 mm stainless steel (AISI 304) tube. The internal components are made of aluminum.