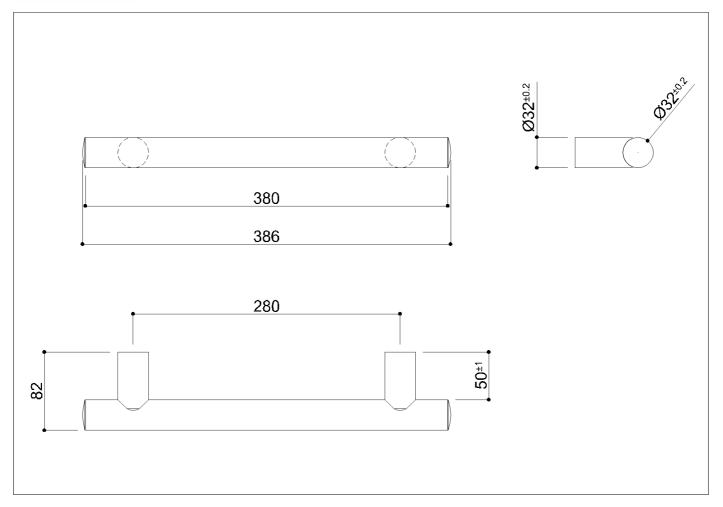

Net weight kg 0,78 Dimensions [WxDxH] mm 386x82x32 In use weight capacity Vertical kg 150