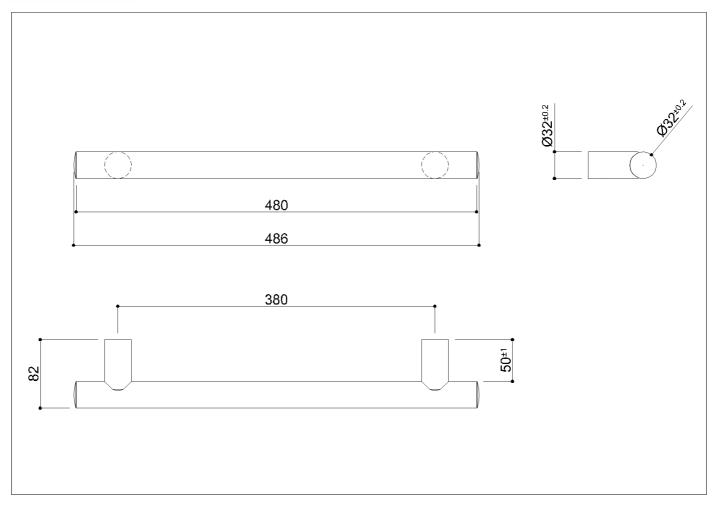

## **Available colours**

N2 Glossy, W2 Warm white, T6 Sand, PA Cherry, D8 Oxyde Grey

Net weight kg 0,88 Dimensions [WxDxH] mm 486x82x32 In use weight capacity Vertical kg 150