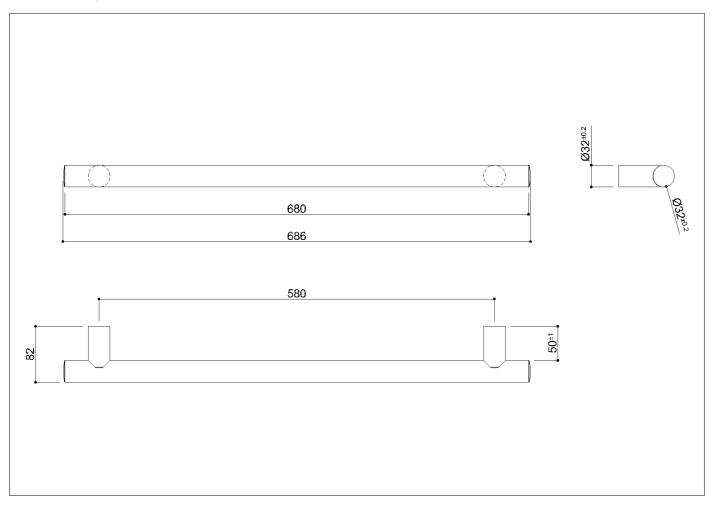

### **Available colours**

N2 Glossy, D8 Oxyde Grey, PA Cherry, W2 Warm white, T6 Sand

Net weight kg 1,08 Dimensions [WxDxH] mm 686x82x32 In use weight capacity Vertical kg 150