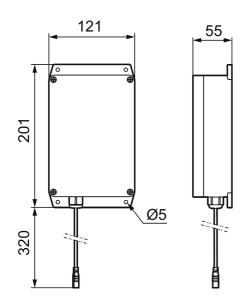

## Gateway, Tronic WMS

Article number: 16160000

- Tronic Gateway is a wireless connection point between mixer and the Water Management System (WMS)
- Enables transmission of data to and from the mixer. Mixers connected to the system register status, water consumption, temperature and any faults that might occur.
- Communication between mixer and Gateway is radio based (868 MHz). The communication between Gateway and the WMS system is done via the 2G/4G network
- Placed centrally within the required coverage area, range appr. 30 m
- Supports maximum 30 mixers
- Power supply by plug adapter FMM 1619-4000 alternatively transformer FMM 1619-3000