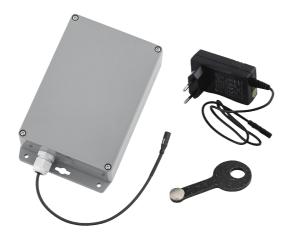

## Gateway, Tronic WMS

Article number: 16160000

- Tronic Gateway is a wireless connection point between mixer and the Water Management System (WMS)
- Enables transmission of data to and from the mixer. Mixers connected to the system register status, water consumption, temperature and any faults that might occur.
- Communication between mixer and Gateway is radio based (868 MHz). The communication between Gateway and the WMS system is done via the 2G/4G network
- Placed centrally within the required coverage area, range appr. 30 m
- Supports maximum 30 mixers
- Power supply by plug adapter FMM 1619-4000 alternatively transformer FMM 1619-3000