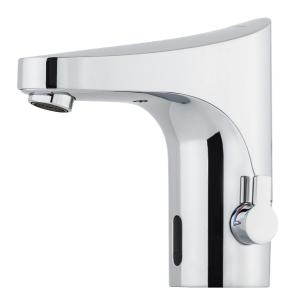

# Basin mixer 9000E Tronic

FM Mattsson 9000E Tronic is a new generation of sensor operated mixers in Sweden. All technical parts are integrated in the mixer body for easy maintenance. The temperature is easily set by means of a lever at the side of the mixer. The lever can be fixed in order to secure the mixer against scalding or alternatively remove the lever if you need only a fixed temperature. There is also a programmable function for hygienic flush that prevents the water to be stagnant too long and thereby prevents bacteria to grow.

Article number: 16410000

- With temperature knob, battery operation (included battery)
- Soft closing solenoid valve
- Safe against vandalism, complete in metal
- Eco (energy and water saving constant flow aerator, 5 l/min at 200–600 kPa)
- Flush Timeout safety shut-off to prevent flooding
- 30 sec. rinse time via sensor
- Can be turned off for 60 sec. (eg for cleaning)
- · Low power consumption Long life
- Equipped with system for thermal disinfection against legionella
- IP class sensor, IP67
- Approved non-return valves, EN-Standard EN1717
- Environmental friendly material, Lead free, Nickel Free