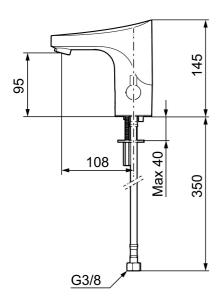

### **Uniqe characteristics**











Backflow protection unit type EB



# Basin mixer 9000E Tronic

FM Mattsson 9000E Tronic is a new generation of sensor operated mixers in Sweden. All technical parts are integrated in the mixer body for easy maintenance. The temperature is easily set by means of a lever at the side of the mixer. The lever can be fixed in order to secure the mixer against scalding or alternatively remove the lever if you need only a fixed temperature. There is also a programmable function for hygienic flush that prevents the water to be stagnant too long and thereby prevents bacteria to grow.

Article number: 16410000

- With temperature knob, battery operation (included battery)
- Soft closing solenoid valve
- Safe against vandalism, complete in metal
- Eco (energy and water saving constant flow aerator, 5 l/min at 200–600 kPa)
- Flush Tim