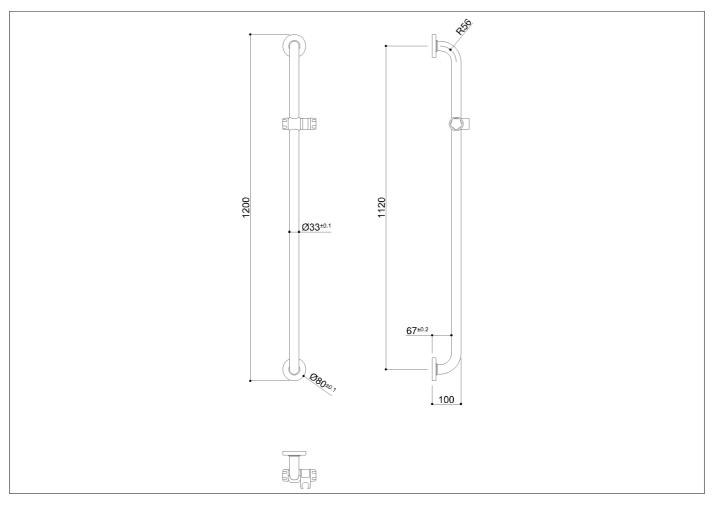

Straight grab bar made of seamless zinc-plated steel pipe, coated with biocompatible and warm-to-the-touch vinyl. Equipped with hand shower holder

#### Code G01JOS01 Series Tubocolor®

Net weight kg 2,53 Dimensions [WxDxH] mm 80x100x1200

Vertical kg In use weight capacity 150 Horizontal Kg 150