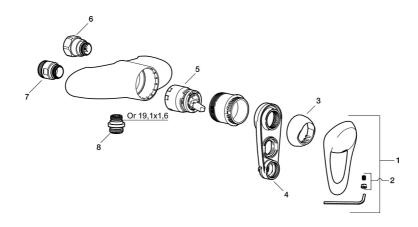

Article number: 81800000

| Sparepartlist |          |         |                                               |
|---------------|----------|---------|-----------------------------------------------|
| NO.           | FMM NO.  | RSK     | DESCRIPTION                                   |
| 1             | 58500000 | 8591936 | Lever, complete, L=90 mm                      |
| 2             | 58510000 | 8591944 | Cover lid with colour marking                 |
| 3             | 58520000 | 8591945 | Cover sleeve                                  |
| 4             | 60770000 | 8591918 | Service tool                                  |
| 5             | 59130009 | 8591972 | Ceramic cartridge with tools, carton          |
| 6             | 59810800 | 8592006 | Inlet connectors 150 c/c (left-handed thread) |
| 7             | 59800800 | 8592005 | Inlet connectors, 160 c/c                     |
| 8             | 39710800 | 8591967 | Nipple M18x1-G1/2 for shower mixer            |