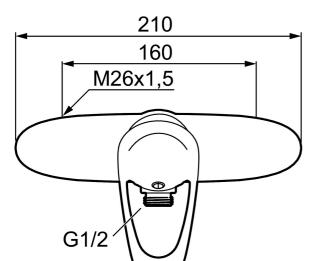

Article number: 81800000

| Sparepartlist |          |         |                                               |
|---------------|----------|---------|-----------------------------------------------|
| NO.           | FMM NO.  | RSK     | DESCRIPTION                                   |
| 1             | 58500000 | 8591936 | Lever, complete, L=90 mm                      |
| 2             | 58510000 | 8591944 | Cover lid with colour marking                 |
| 3             | 58520000 | 8591945 | Cover sleeve                                  |
| 4             | 60770000 | 8591918 | Service tool                                  |
| 5             | 59130009 | 8591972 | Ceramic cartridge with tools, carton          |
| 6             | 59810800 | 8592006 | Inlet connectors 150 c/c (left-handed thread) |
| 7             | 59800800 | 8592005 | Inlet connectors, 160 c/c                     |
| 8             | 39710800 | 8591967 | Nipple M18x1-G1/2 for shower mixer            |