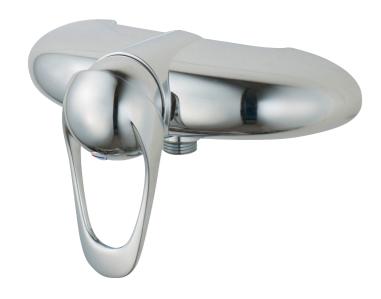

## Shower mixer 9000E

An optimal fusion of design and function. The FM Mattsson 9000E range ushers in a new generation of mixers that are environmentally engineered down to the last detail. The mixer brings beauty and technical perfection. Even in its basic version, the mixer has unique functions that save energy without compromising on comfort.

Article number: 81800000

- EcoSafe<sup>®</sup> mixer
- With shower connection down
- Soft closing with ceramic cartridge
- Approved non-return valve in the shower outlet, EN-Standard EN1717