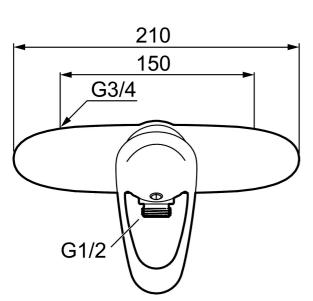

Article number: 81801500

- EcoSafe<sup>®</sup> mixer
- With shower connection down
- · Soft closing with ceramic cartridge
- Approved non-return valve in the shower outlet, EN-Standard EN1717

Article number: 81801500

| Sparepartlist |          |         |                                               |
|---------------|----------|---------|-----------------------------------------------|
| NO.           | FMM NO.  | RSK     | DESCRIPTION                                   |
| 1             | 58500000 | 8591936 | Lever, complete, L=90 mm                      |
| 2             | 58510000 | 8591944 | Cover lid with colour marking                 |
| 3             | 58520000 | 8591945 | Cover sleeve                                  |
| 4             | 60770000 | 8591918 | Service tool                                  |
| 5             | 59130009 | 8591972 | Ceramic cartridge with tools, carton          |
| 6             | 59810800 | 8592006 | Inlet connectors 150 c/c (left-handed thread) |
| 7             | 59800800 | 8592005 | Inlet connectors, 160 c/c                     |
| 8             | 39710800 | 8591967 | Nipple M18x1-G1/2 for shower mixer            |