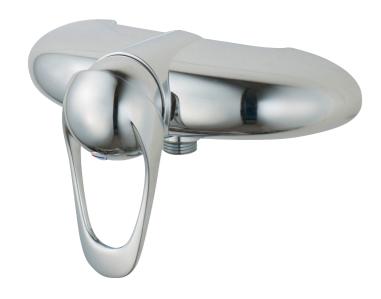

## Shower mixer 9000E

An optimal fusion of design and function. The FM Mattsson 9000E range ushers in a new generation of mixers that are environmentally engineered down to the last detail. The mixer brings beauty and technical perfection. Even in its basic version, the mixer has unique functions that save energy without compromising on comfort.

Article number: 81801500

- EcoSafe<sup>®</sup> mixer
- With shower connection down
- · Soft closing with ceramic cartridge
- Approved non-return valve in the shower outlet, EN-Standard EN1717