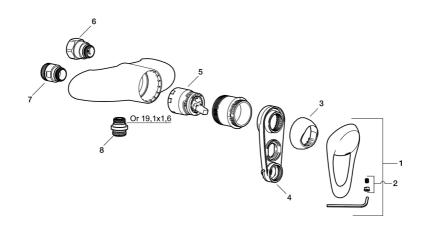

Article number: 81801500

| Sparepartlist |          |         |                                               |
|---------------|----------|---------|-----------------------------------------------|
| NO.           | FMM NO.  | RSK     | DESCRIPTION                                   |
| 1             | 58500000 | 8591936 | Lever, complete, L=90 mm                      |
| 2             | 58510000 | 8591944 | Cover lid with colour marking                 |
| 3             | 58520000 | 8591945 | Cover sleeve                                  |
| 4             | 60770000 | 8591918 | Service tool                                  |
| 5             | 59130009 | 8591972 | Ceramic cartridge with tools, carton          |
| 6             | 59810800 | 8592006 | Inlet connectors 150 c/c (left-handed thread) |
| 7             | 59800800 | 8592005 | Inlet connectors, 160 c/c                     |
| 8             | 39710800 | 8591967 | Nipple M18x1-G1/2 for shower mixer            |