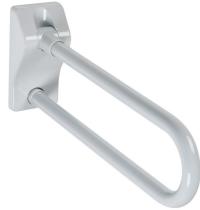

Safety folding side swivel grab rails made of seamless zinc-plated steel pipe, coated with antimicrobial, biocompatible and warm-to-the-touch vinyl