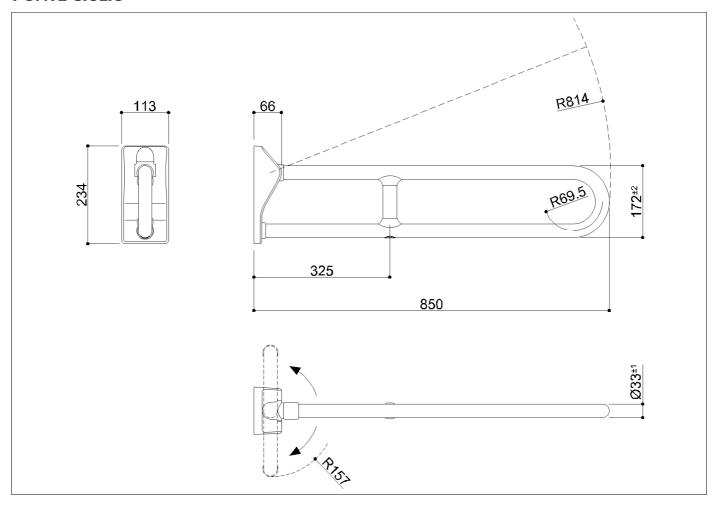

# Code G41JCS46 Series Tubocolor

Net weight kg 3,85 Dimensions [WxDxH] mm 113x850x234

In use weight capacity Vertical kg 120

### **Packaging information**

Dimensions [WxDxH] mm 130x880x220 Weight kg 5,5