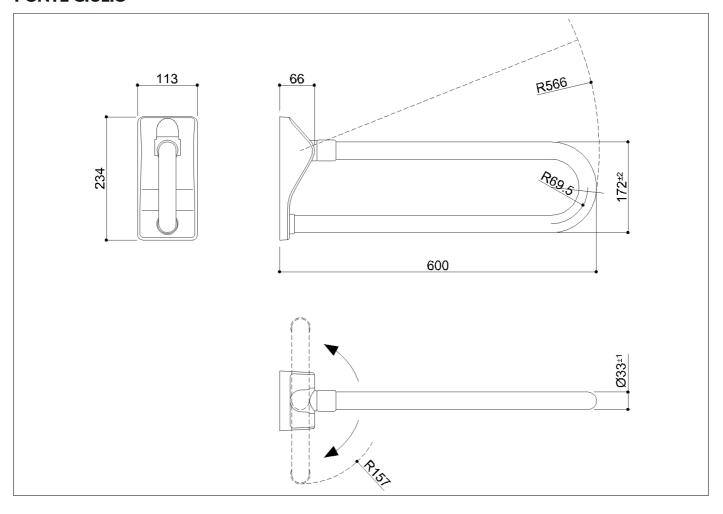

#### Code G41JCS01 Series Tubocolor

Net weight kg 3 Dimensions [WxDxH] mm 113x600x234

In use weight capacity Vertical kg 150