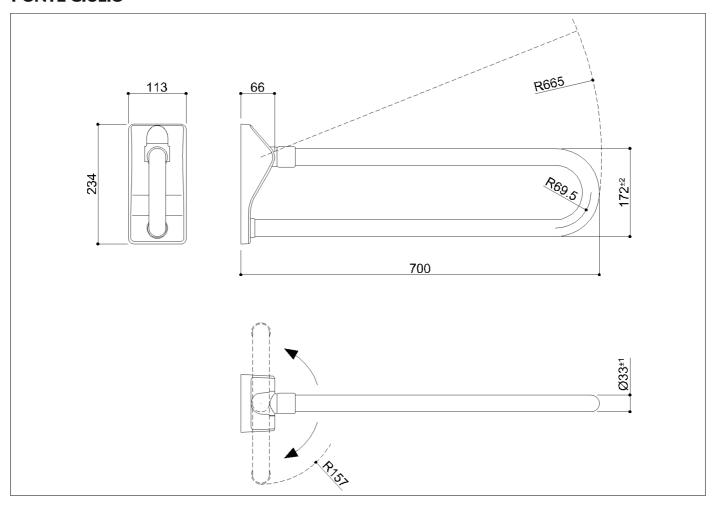

Code G41JCS03 Series Tubocolor

Net weight kg 3,65 Dimensions [WxDxH] mm 113x700x234

In use weight capacity Vertical kg