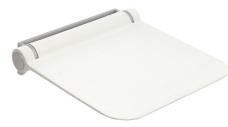

#### Basic technical data sheet

Folding shower seat

# Code G12JDS05 Series HUG

```
Net weight kg 5,3 Dimensions [WxDxH] mm 425x460x110
```

In use weight capacity Vertical kg 150