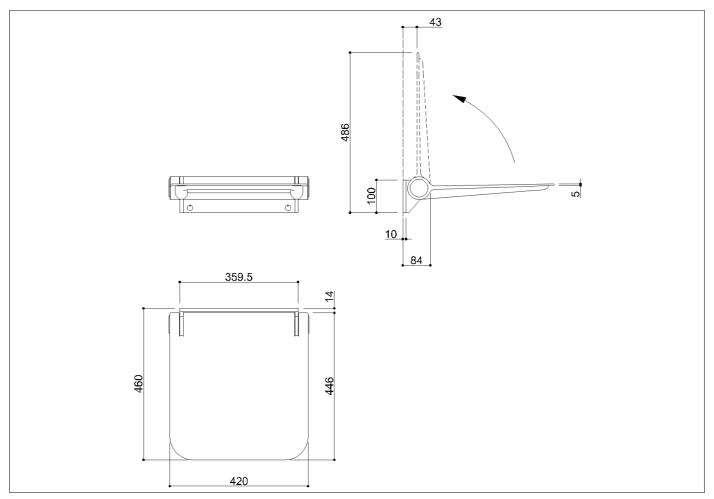

#### Basic technical data sheet

Folding shower seat

# Code G12JDS05 Series HUG

```
Net weight kg 5,3 Dimensions [WxDxH] mm 425x460x110
```

In use weight capacity Vertical kg 150

# Packaging information

Dimensions [WxDxH] mm 440x140x485 Weight kg 6,02