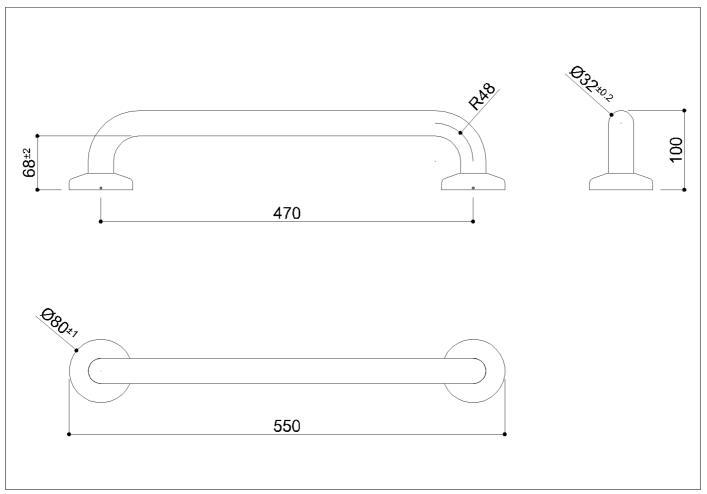

#### Code G29JAS03 Series Polished steel

| Net weight kg   | 0,95    | Dimensions [WxDxH] | mm 550x100x80 |
|-----------------|---------|--------------------|---------------|
| In use weight c | apacity | / Vertical kg 150  |               |

#### Available colours

3

Polished stainless steel straight safety grab rail, Ø 32x1.5 mm in AISI 304 stainless steel, no junctions.

Wall clearance 50 mm.

Concealed wall fixing kit Ø 80 mm with stainless steel flange cover and flange