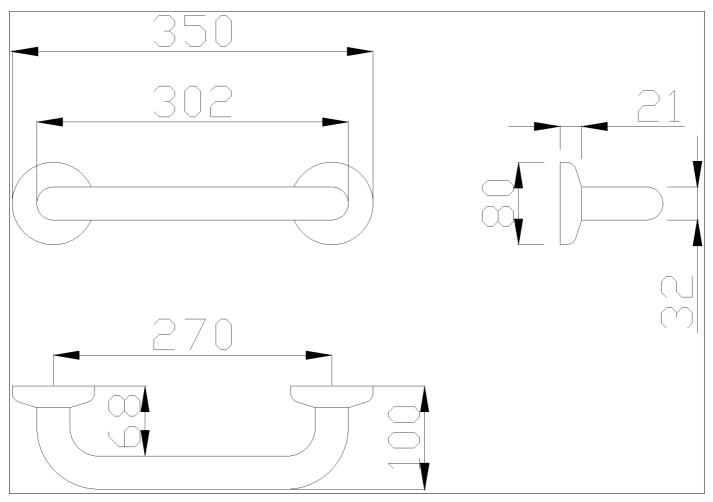

Straight grab bar made of seamless stainless steel AISI 304 pipe, with polished finish

## Code G29JAS01 Series Polished steel

Net weight kg 0,75 Dimensions [WxDxH] mm 350x100x80

In use weight capacity Vertical kg 150

# Available colours

N2 Glossy

© Ponte Giulio S.p.A. all rights reserved

Polished stainless steel straight safety grab rail,  $\emptyset$  32x1.5 mm in AISI 304 stainless steel, no junctions.

Wall clearance 50 mm.

Concealed wall fixing kit  $\emptyset$  80 mm with stainless steel flange cover and flange