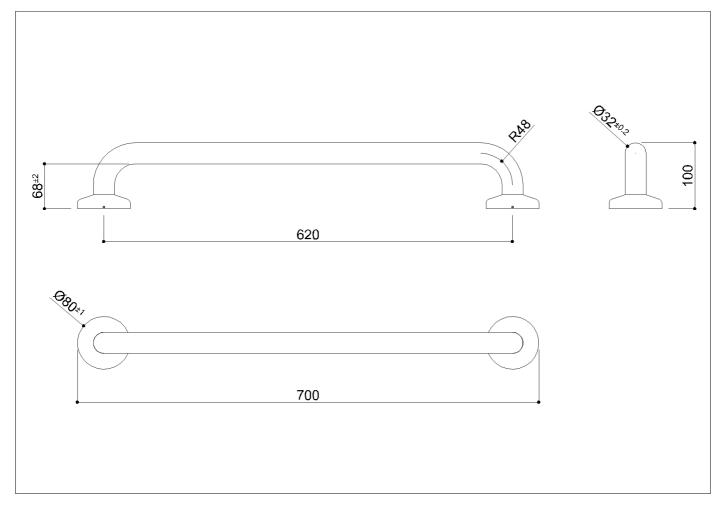

#### Code G29JAS05 Series Polished steel

| Net weight kg | 1,1 | Dimensions [WxDxH] mm | 700x100x80 |
|---------------|-----|-----------------------|------------|
|               |     |                       |            |

In use weight capacity Vertical kg 150

#### Packaging information

*Type of package* Nylon bag in cardboard packaging *Dimensions [WxDxH] mm* 885x130x50 *Weight kg* 1,311