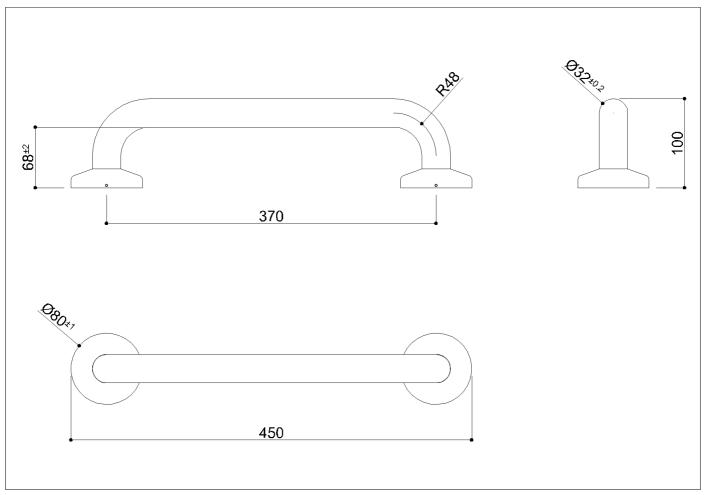

#### Code G29JAS02 Series Polished steel

| Net weight kg   | 0,85    | Dimensions [WxDxH] mm | 450x100x80 |
|-----------------|---------|-----------------------|------------|
| In use weight c | apacity | / Vertical kg 150     |            |

#### Available colours

3

© Ponte Giulio S.p.A. all rights reserved

Polished stainless steel straight safety grab rail,  $\emptyset$  32x1.5 mm in AISI 304 stainless steel, no junctions.

Wall clearance 50 mm.

Concealed wall fixing kit Ø 80 mm with stainless steel flange cover and flange