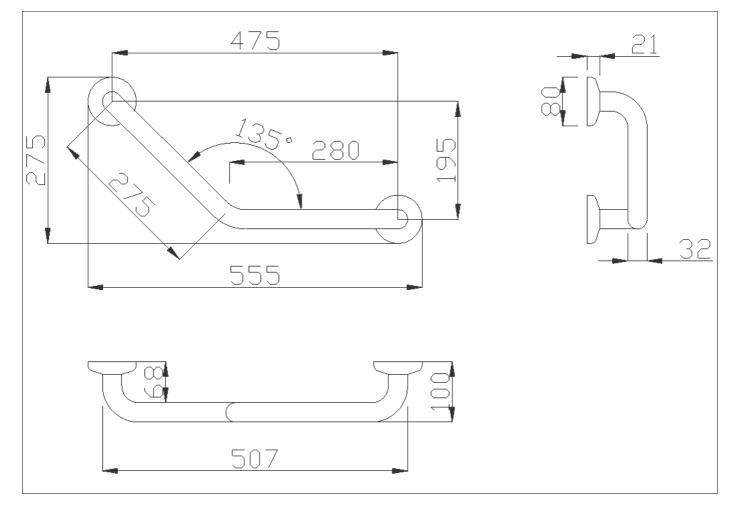

### Basic technical data sheet

 $135^\circ$  angled grab bar made of seamless stainless steel AISI 304 pipe, with polished finish

## Code G29JAS08 Series Polished steel

| Net weight kg   | 1,04    | Dimensions [Wx | DxH] mm | 555x100x275 |  |
|-----------------|---------|----------------|---------|-------------|--|
| In use weight c | apacitv | Vertical kg    | 150     |             |  |