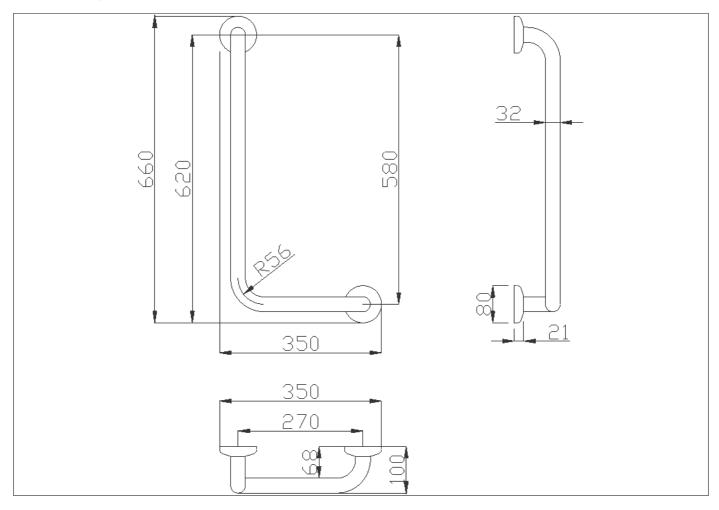

L-shaped grab bar made of seamless stainless steel AISI 304 pipe, with polished finish

#### Code G29JBL19 Series Polished steel

Net weight kg 1,39 Dimensions [WxDxH] mm 350x100x660

In use weight capacity Vertical kg 150