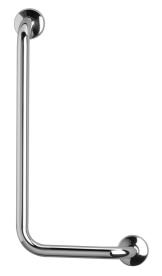

L-shaped grab bar made of seamless stainless steel AISI 304 pipe, with polished finish

#### Code G29JBL19 Series Polished steel

Net weight kg 1,39 Dimensions [WxDxH] mm 350x100x660

In use weight capacity Vertical kg 150