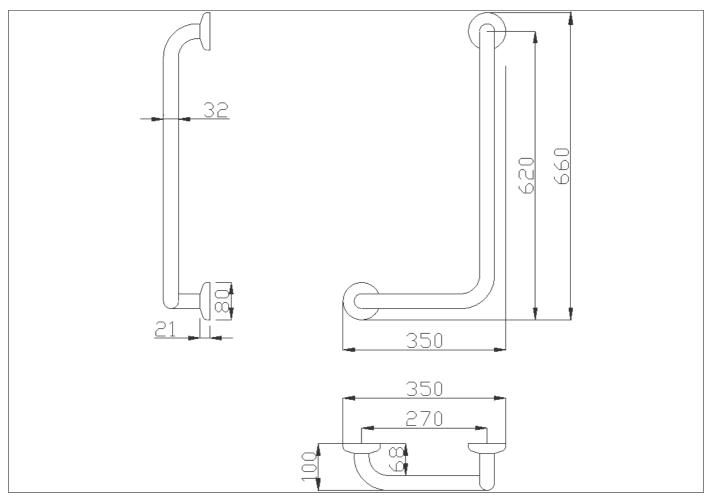

L-shaped grab bar made of seamless stainless steel AISI 304 pipe, with polished finish

## Code G29JBR19 Series Polished steel

| Net weight kg   | 1,39    | Dimensions [WxD | xH] mm | 350x100x660 |  |
|-----------------|---------|-----------------|--------|-------------|--|
| In use weight c | apacity | / Vertical kg   | 150    |             |  |