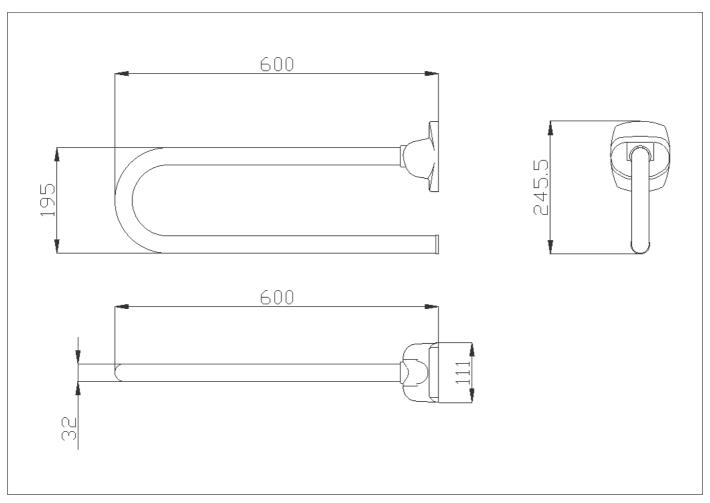

Safety grab bar, folding, made of seamless stainless steel AISI 304 pipe, with polished finish

# Code G29JCS14 Series Polished steel

Net weight kg 2,26 Dimensions [WxDxH] mm 111x600x245,5
In use weight capacity Vertical kg 120 Horizontal Kg 40