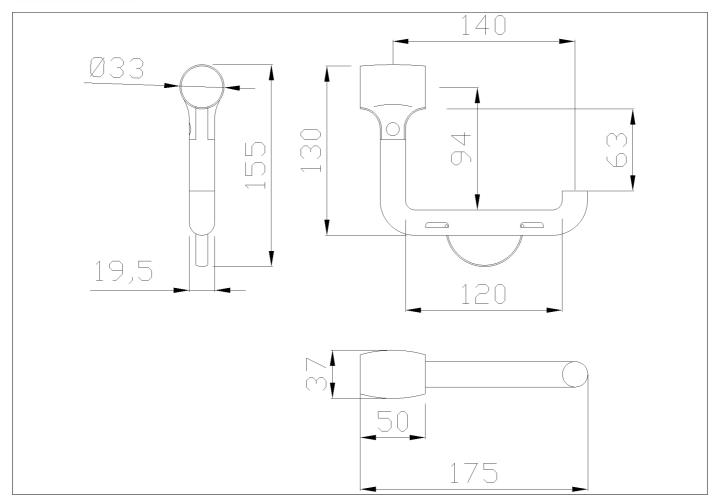

Removable toilet paper holder

## Code F17AGN03 Series Nylon

Net weight kg 0,1 Dimensions [WxDxH] mm 37x175x155

In use weight capacity Vertical kg