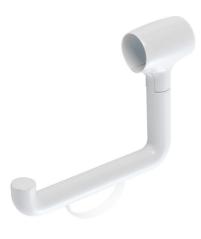

Removable toilet paper holder

## Code F17AGN03 Series Nylon

Net weight kg 0,1 Dimensions [WxDxH] mm 37x175x155

In use weight capacity Vertical kg