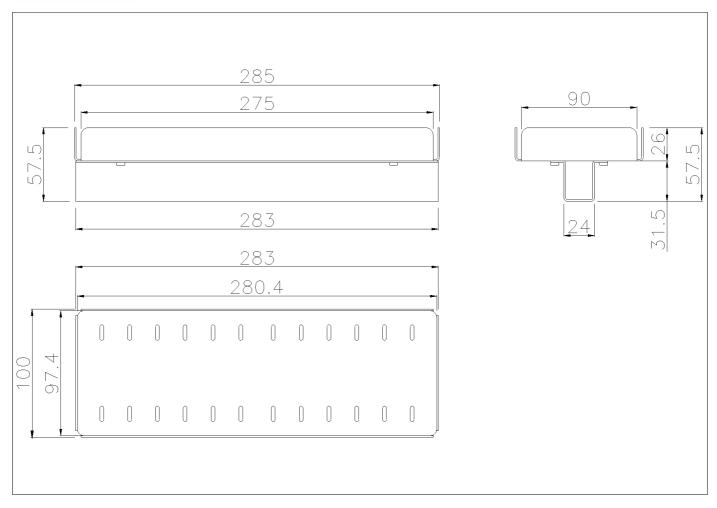

Manufactured from powder coated steel this useful tray clips onto the rail and can be slid along the rail for ease of use.

A very useful product for those who require a seating position to wash.

### Code F18ANS02 Series Family

Net weight kg 0,55 Dimensions [WxDxH] mm 283x100x57,5

In use weight capacity Vertical kg