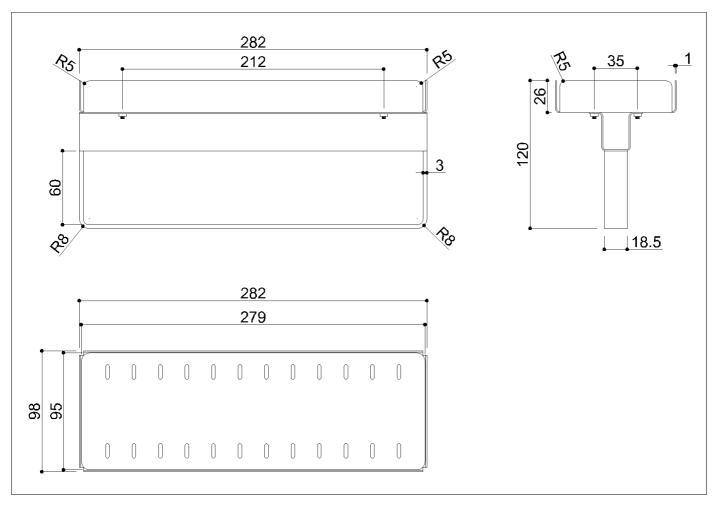

# Code F18ANS03 Series Family

Net weight kg 0,7 Dimensions [WxDxH] mm 282x98x120

In use weight capacity Vertical kg