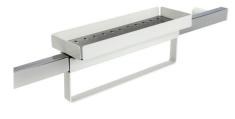

Multi-functional tray, Manufactured from powder coated steel this useful tray clips onto the rail and can be slid along the rail for ease of use. A very useful product for those who require a seating position to wash.