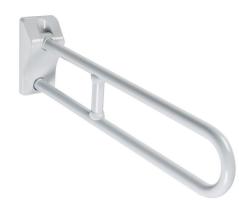

### **Available colours**

B1 Blue, D1 Black, D2 Greystone, D4 Dark Grey, I2 Biscuit, P4 Prune, R7 Ruby red, W1 White, Y3 Light yellow

Safety folding grab rail with reinforced joint ø 33 mm made of seamless zincplated steel pipe, coated with antimicrobial, biocompatible and warm-to-thetouch vinyl