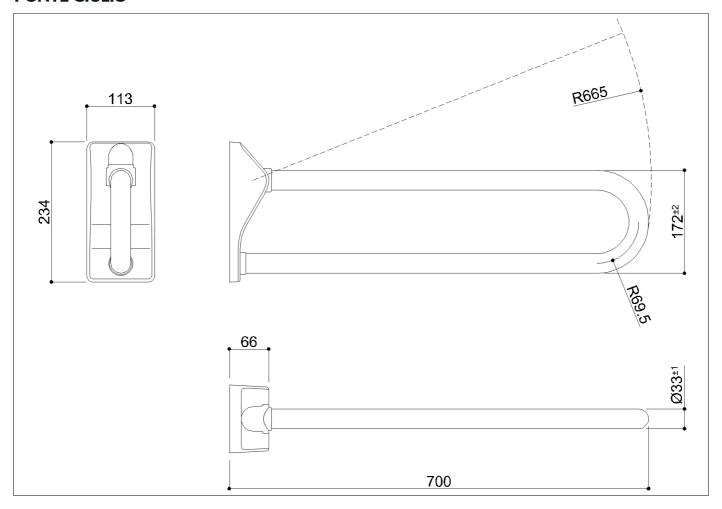

#### Code G41JCS10 Series Tubocolor

Net weight kg 3,375 Dimensions [WxDxH] mm 113x700x234

In use weight capacity Vertical kg 150

### **Available colours**

B1 Blue, D1 Black, D2 Greystone, D4 Dark Grey, I2 Biscuit, P4 Prune, R7 Ruby red, W1 White, Y3 Light yellow

Safety folding grab rail with reinforced joint ø 33 mm made of seamless zincplated steel pipe, coated with antimicrobial, biocompatible and warm-to-thetouch vinyl