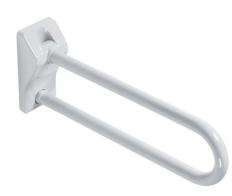

### **Available colours**

B1 Blue, D4 Dark Grey, I2 Biscuit, P4 Prune, R7 Ruby red, W1 White, Y3 Light yellow, D1 Black, D2 Greystone

Folding grab rail with reinforced joint made of seamless zinc-plated steel pipe, coated with antimicrobial, biocompatible and warm-to-the-touch vinyl

## Code G41JCS47 Series Tubocolor

Net weight kg 3,855 Dimensions [WxDxH] mm 113x850x234

In use weight capacity Vertical kg 120