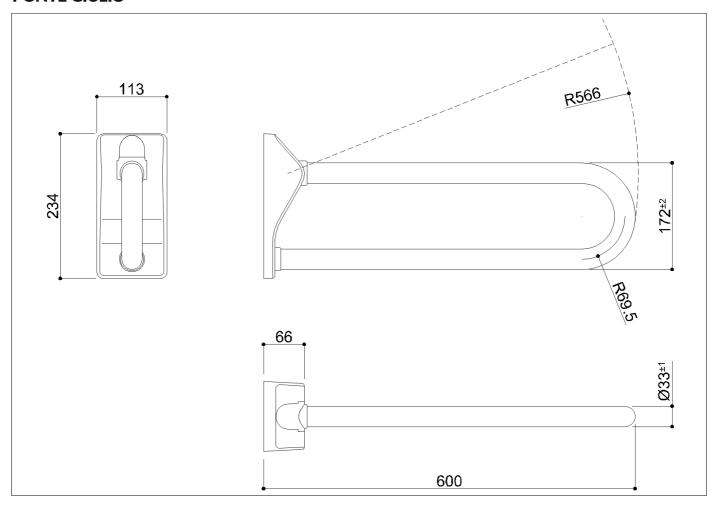

Net weight kg 2,925 Dimensions [WxDxH] mm 113x600x234 In use weight capacity Vertical kg 150 40 Horizontal Kg

### **Available colours**

B1 Blue, D4 Dark Grey, I2 Biscuit, P4 Prune, R7 Ruby red, W1 White, Y3 Light yellow, D1 Black, D2 Greystone

Folding grab rail with reinforced joint made of seamless zinc-plated steel pipe, coated with antimicrobial, biocompatible and warm-to-the-touch vinyl