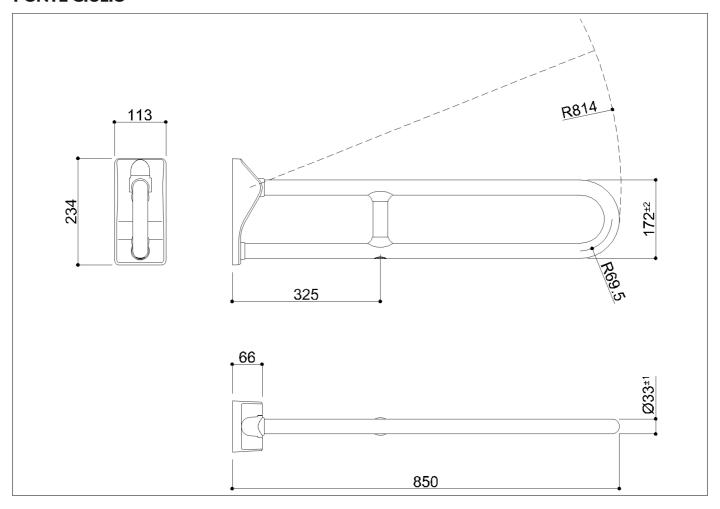

## Code G41JCS47 Series Tubocolor

Net weight kg 3,855 Dimensions [WxDxH] mm 113x850x234

In use weight capacity Vertical kg 120