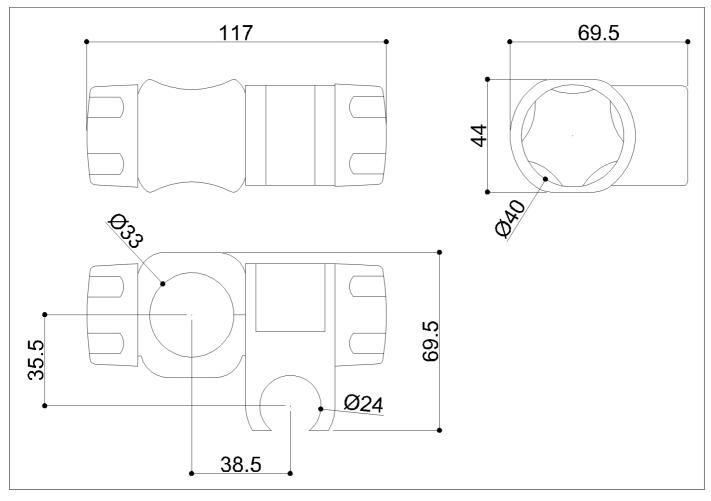

Shower holder

# Code Y87JOS02 Series Standard

Net weight kg0,09Dimensions [WxDxH] mm117x78,5x44In use weight capacityVertical kg

#### Use and installation info

Use Installation on grab bar