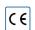

#### **Available colours**

Primary: C1 Chrome, PB Coral, DD Graphite, WE Signal White Secondary: D4 Dark Grey, WE Signal White, C1 Chrome, PB Coral

Code G18JCS09 Series HUG

Net weight kg 3,4 Dimensions [WxDxH] mm 100x850x120 In use weight capacity Vertical kg 150 Horizontal Kg 100