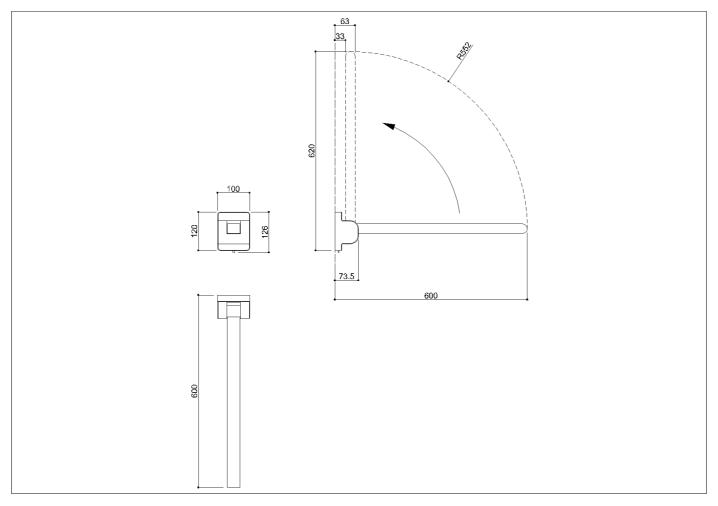

Code G18JCS07 Series HUG

Net weight kg 2,7 Dimensions [WxDxH] mm 100x600x120

In use weight capacity Vertical kg 150 Horizontal Kg 100