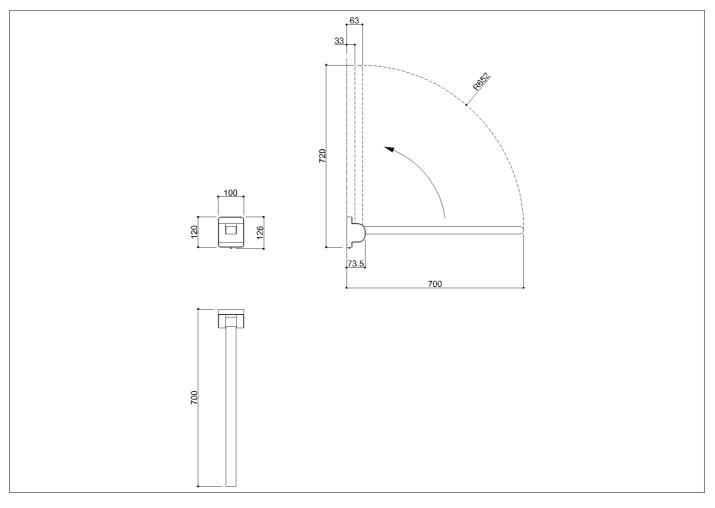

#### **Available colours**

Primary: C1 Chrome, PB Coral, WE Signal White, DD Graphite Secondary: WE Signal White, D4 Dark Grey, C1 Chrome, PB Coral

Code G18JCS08 Series HUG

Net weight kg 3 Dimensions [WxDxH] mm 100x700x120 In use weight capacity Vertical kg 150 100 Horizontal Kg