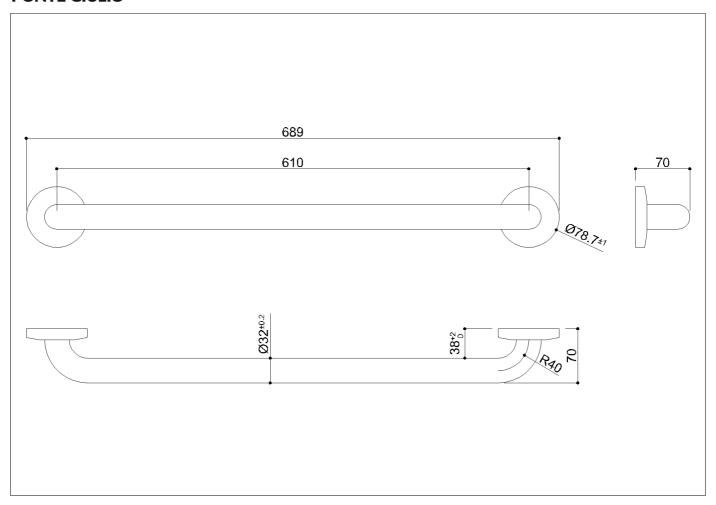

Straight grab bar made of seamless stainless steel AISI 304 pipe, with satin finish

### Code G55JAS04 Series Satin steel

Net weight kg 0,85 Dimensions [WxDxH] mm 689x70x79

In use weight capacity Vertical kg 150