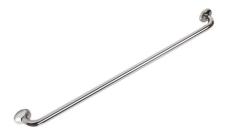

Straight grab bar made of seamless stainless steel AISI 304 pipe, with satin finish

### Code G55JAS04 Series Satin steel

Net weight kg 0,85 Dimensions [WxDxH] mm 689x70x79

In use weight capacity Vertical kg 150