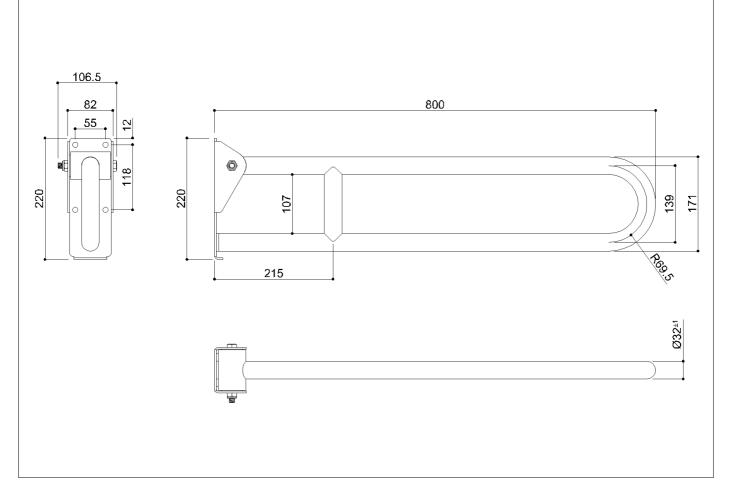

Folding grab bar made of seamless stainless steel AISI 304 pipe, with satin finish

| Net weight kg 2,02 D   | imensions [Wx | DxH] n | nm 106.5x800  | x220 |  |
|------------------------|---------------|--------|---------------|------|--|
| In use weight capacity | Vertical kg   | 120    | Horizontal Kg | 40   |  |